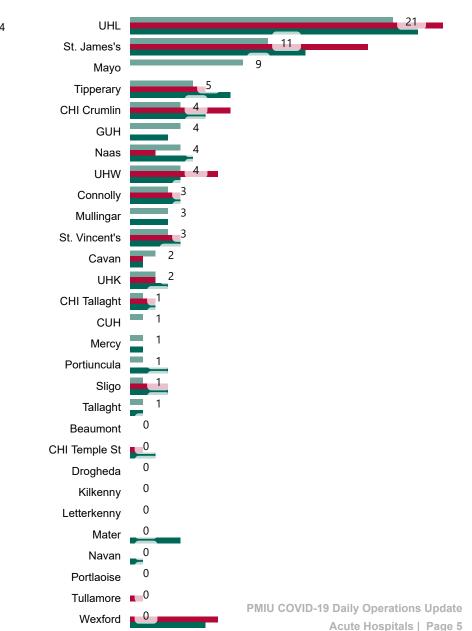

# Number of Confirmed COVID-19 Cases Admitted across 29 acute sites (including CHI)

Number of Confirmed COVID-19 Cases Admitted on Site at 0800hrs, 1400hrs and 2000hrs