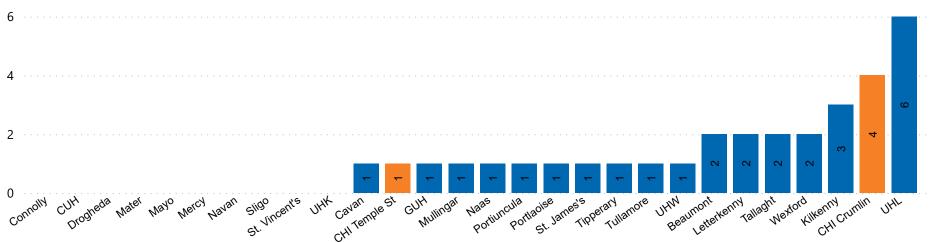

### **Confirmed COVID-19 Cases in ICU/HDU**

Confirmed COVID-19 Cases in ICU/HDU 05/09/2021

### **Confirmed COVID-19 Cases in ICU/HDU**

PMIU COVID-19 Daily Operations Update Acute Hospitals | Page 13