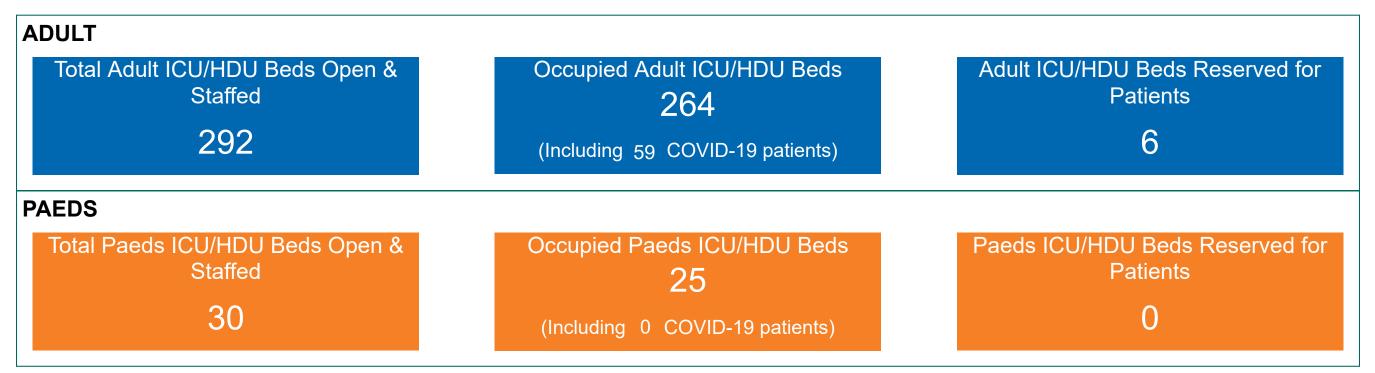

5/09/2021

Number of COVID-19 Swab Results Awaited at 0800hrs, 1400hrs and 2000hrs



Source: SBAR Portal Note: There is no suspected C-19 data available from 14/05/2021 to 07/07/2021 due to the impacts of the cyber-attack.

PMIU COVID-19 Daily Operations Update Acute Hospitals | Page 8

### Number of Available General Beds on 05/09/2021

Number of Available General Beds



Sources: (General Bed Vacancies) - SBAR Portal

## Number of ICU/HDU Beds Available on 05/09/2021



\*Due to the dynamic nature of reporting, available beds may differ depending on capacity and reserved status at individual sites for critical care beds. Furthermore, some of the available beds may be specialist beds, not available for admission of general ICU patients.

#### Available ICU/HDU Beds

#### Adult Public





Sources: (Critical Care Bed Vacancies) - ICU Bed Information System (National Office of Clinical Audit (NOCA))

PMIU COVID-19 Daily Operations Update Acute Hospitals | Page 10

## ICU/HDU Summary as at 05/09/2021 10:30



### **Confirmed COVID-19 Cases in ICU/HDU**

Confirmed COVID-19 Cases in ICU/HDU 05/09/2021



### **Confirmed COVID-19 Cases in ICU/HDU**



PMIU COVID-19 Daily Operations Update Acute Hospitals | Page 13

# **DOCUMENT ENDS**