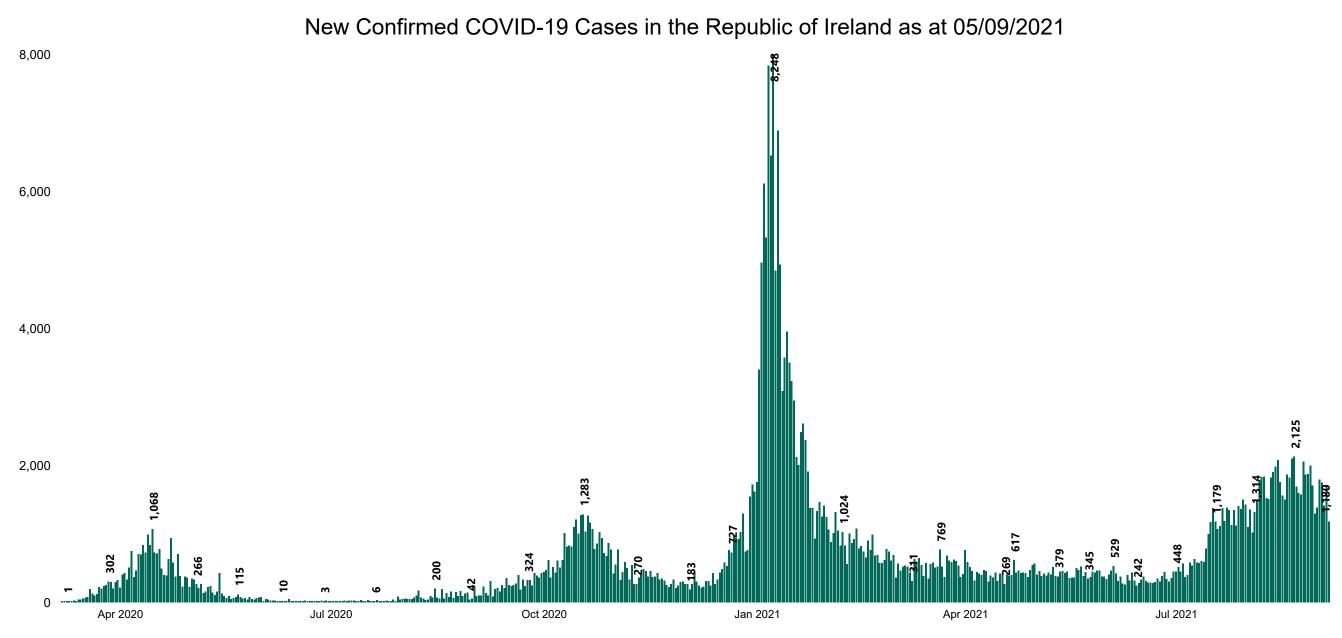

### New Confirmed COVID-19 Cases in the Republic of Ireland as at 05/09/2021

Source: Department of Health 2020, < https://www.gov.ie/en/news/7e0924-latest-updates-on-covid-19-coronavirus/>