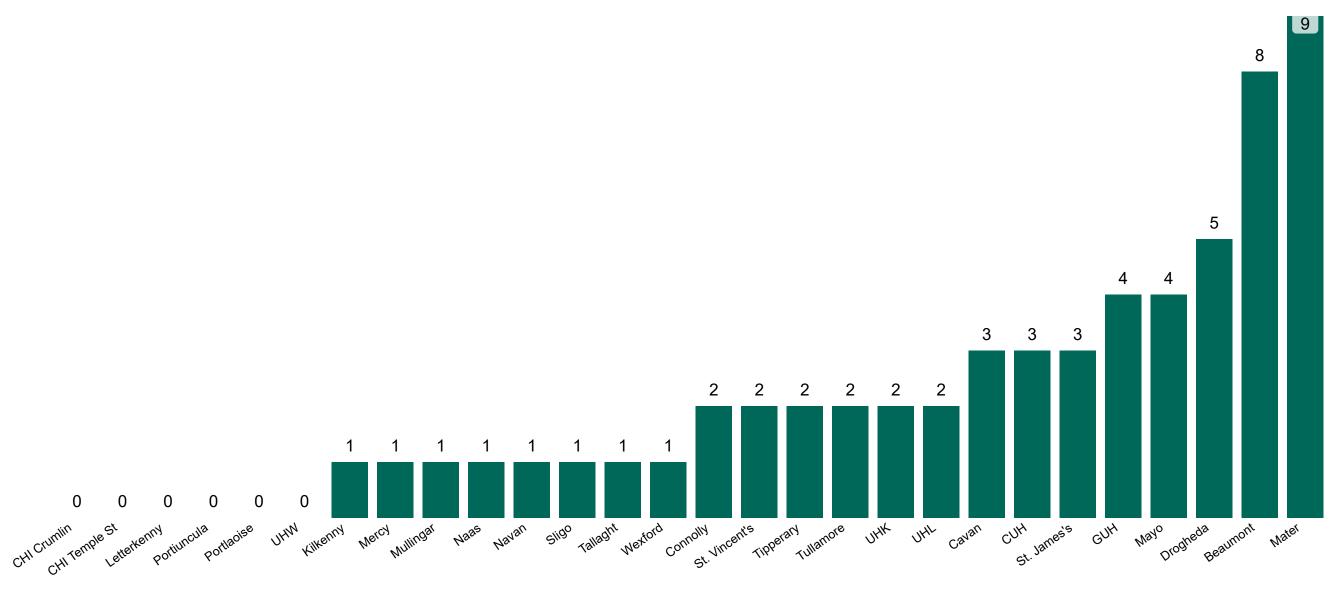

### **Confirmed COVID-19 Cases in ICU/HDU**

Confirmed COVID-19 Cases in ICU/HDU 05/09/2021