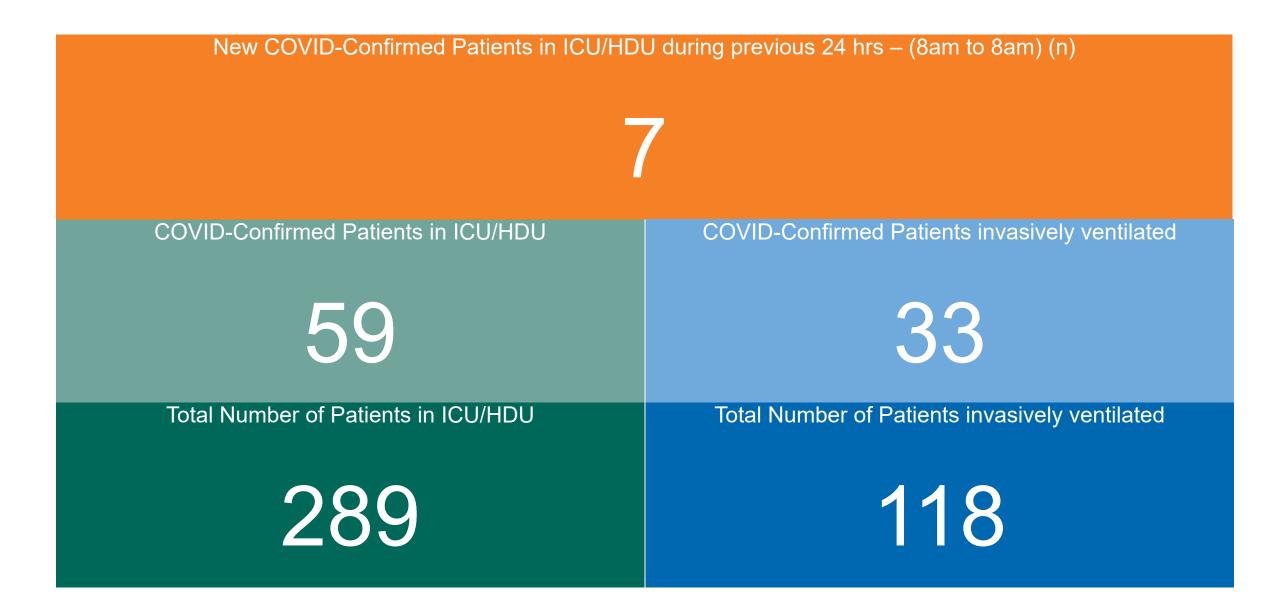

### **Confirmed COVID-19 Cases in ICU/HDU**

Confirmed COVID-19 Cases in ICU/HDU 05/09/2021