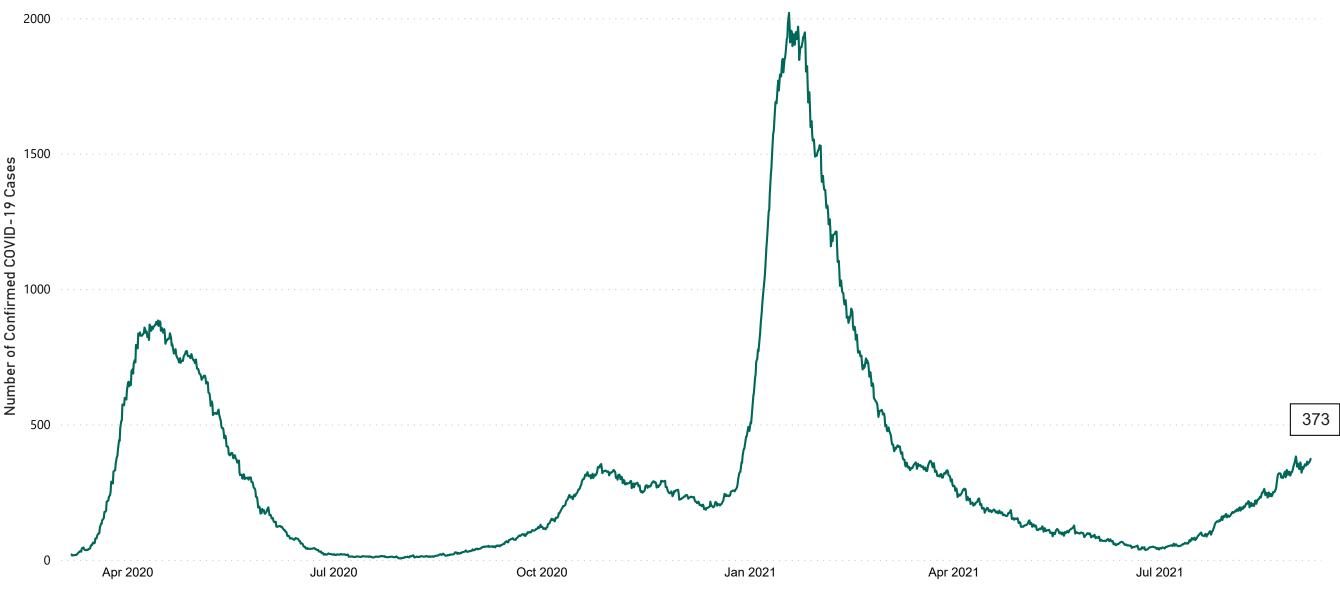

### New Confirmed COVID-19 Cases in the Republic of Ireland as at 05/09/2021

Source: Department of Health 2020, < https://www.gov.ie/en/news/7e0924-latest-updates-on-covid-19-coronavirus/>