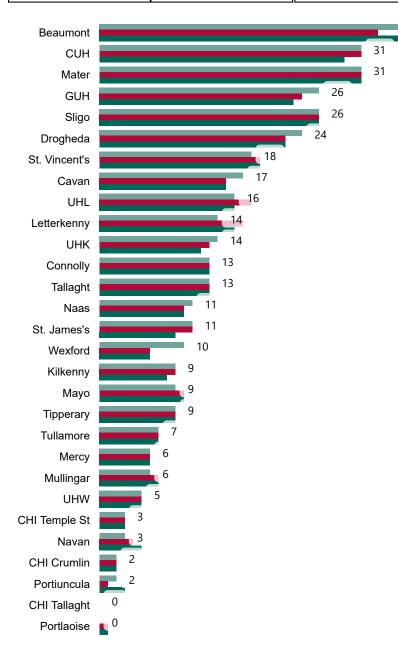

# Number of Confirmed COVID-19 Cases Admitted across 29 acute sites (including CHI)

Number of Confirmed COVID-19 Cases Admitted on Site at 0800hrs, 1400hrs and 2000hrs