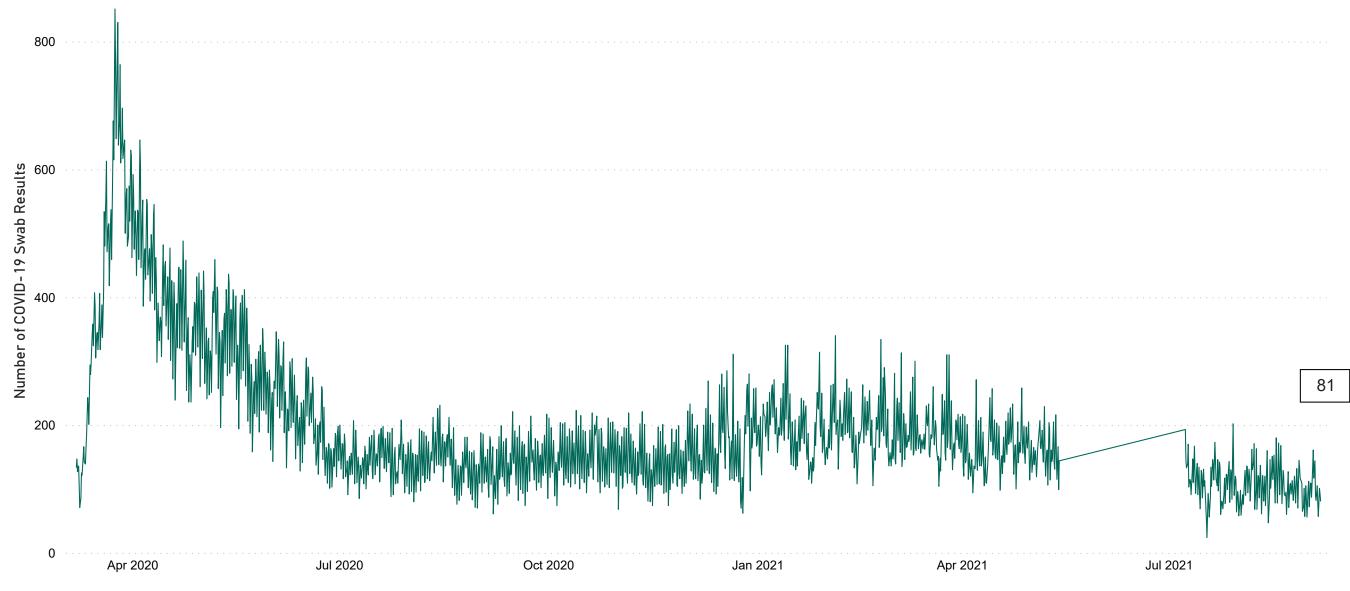

# Number of Suspected COVID-19 Swab Results Awaited Across 29 acute sites as at 05/09/2021

Number of COVID-19 Swab Results Awaited at 0800hrs, 1400hrs and 2000hrs

Source: SBAR Portal Note: There is no suspected C-19 data available from 14/05/2021 to 07/07/2021 due to the impacts of the cyber-attack.