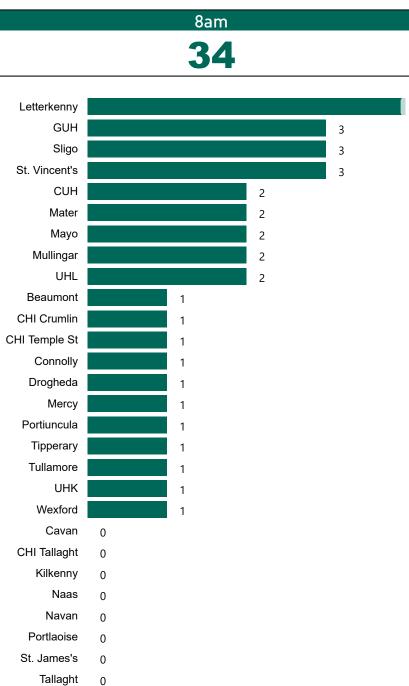

# Geographical Spread of COVID-19 Confirmed Cases and Suspected Cases across Acute Hospital Sites as at 05/09/2021 20:00

#### Total Confirmed COVID-19 Cases

| 8am | 2pm | 8pm |
|-----|-----|-----|
| 362 | 366 | 373 |

37