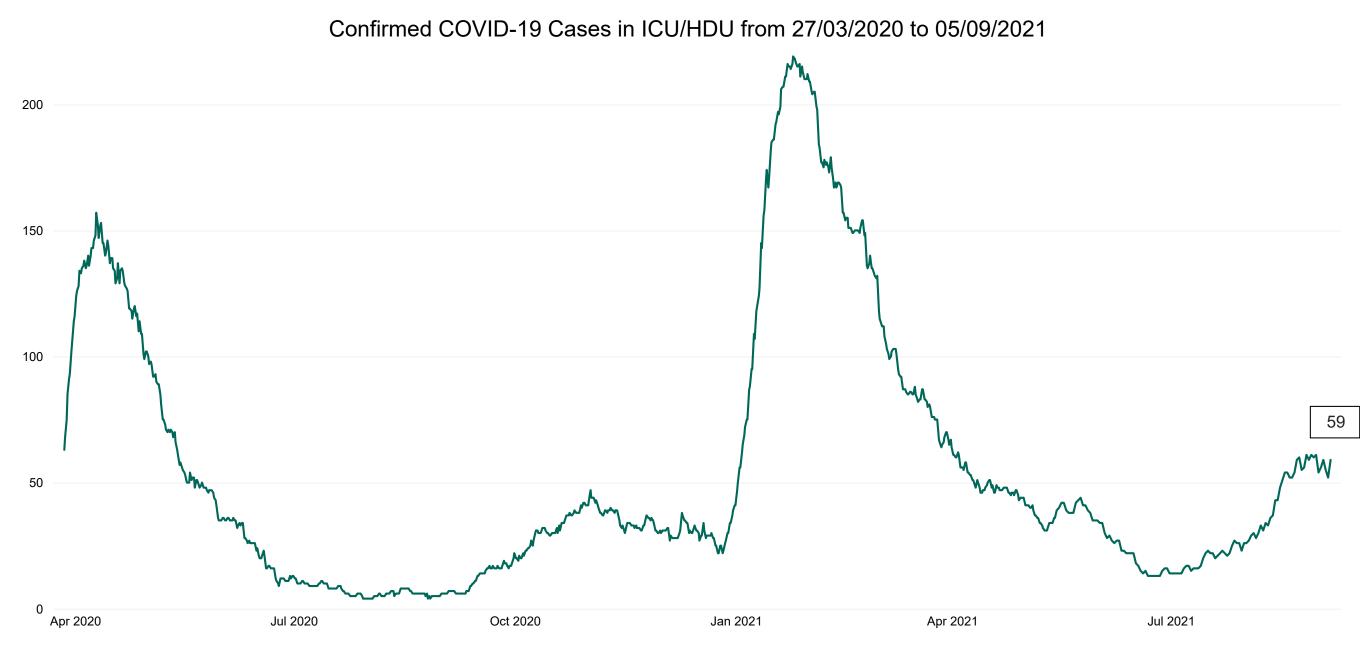

### **Confirmed COVID-19 Cases in ICU/HDU**

PMIU COVID-19 Daily Operations Update Acute Hospitals | Page 13