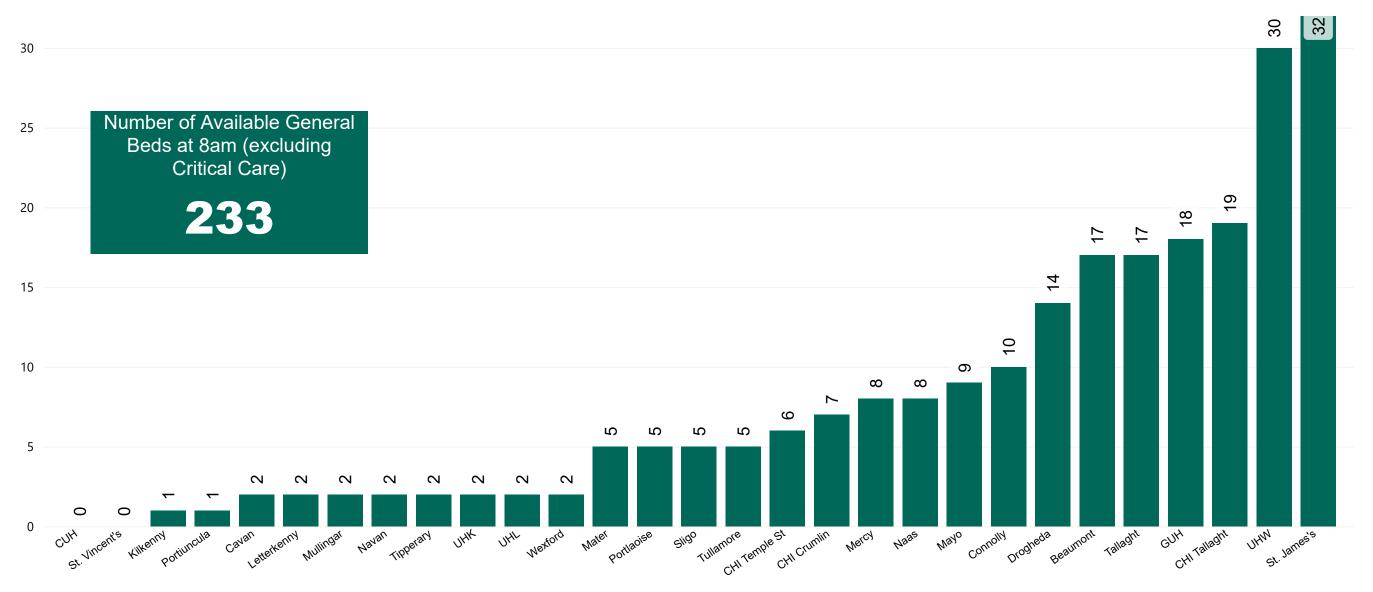

### Number of Available General Beds on 05/09/2021

Number of Available General Beds

Sources: (General Bed Vacancies) - SBAR Portal