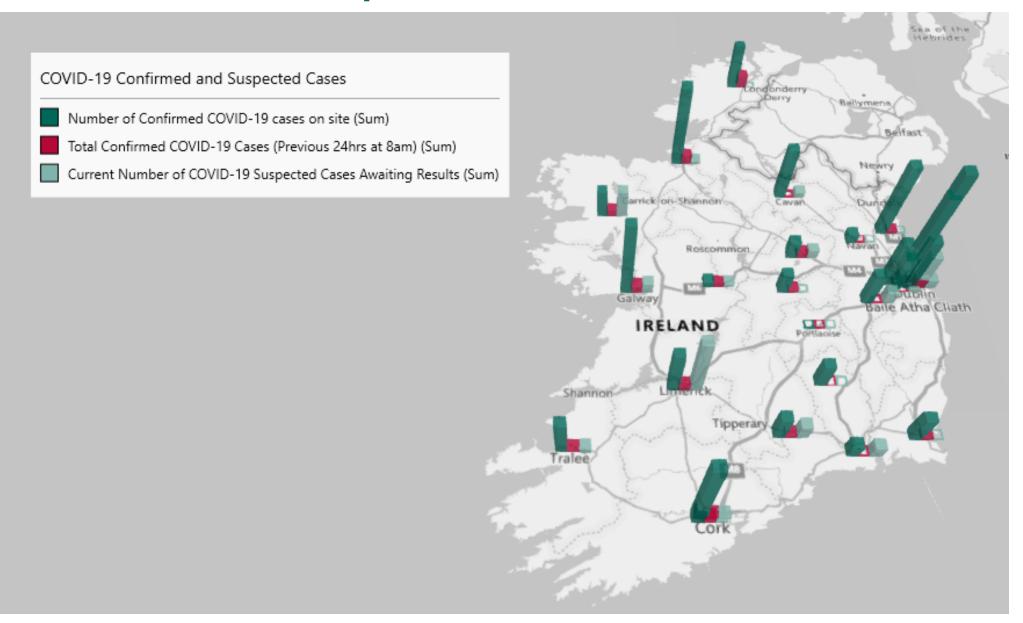

# Geographical Spread of COVID-19 Confirmed Cases and Suspected Cases across Acute Hospital Sites as at 05/09/2021 20:00

#### Total Confirmed COVID-19 Cases

| 8am | 2pm | 8pm |
|-----|-----|-----|
| 362 | 366 | 373 |

37

#### Total Confirmed COVID-19 Cases (Past 24 Hours)

UHW

0

#### Current Number of COVID-19 Suspected Cases

| 8am | 2pm | 8pm |
|-----|-----|-----|
| 101 | 92  | 81  |