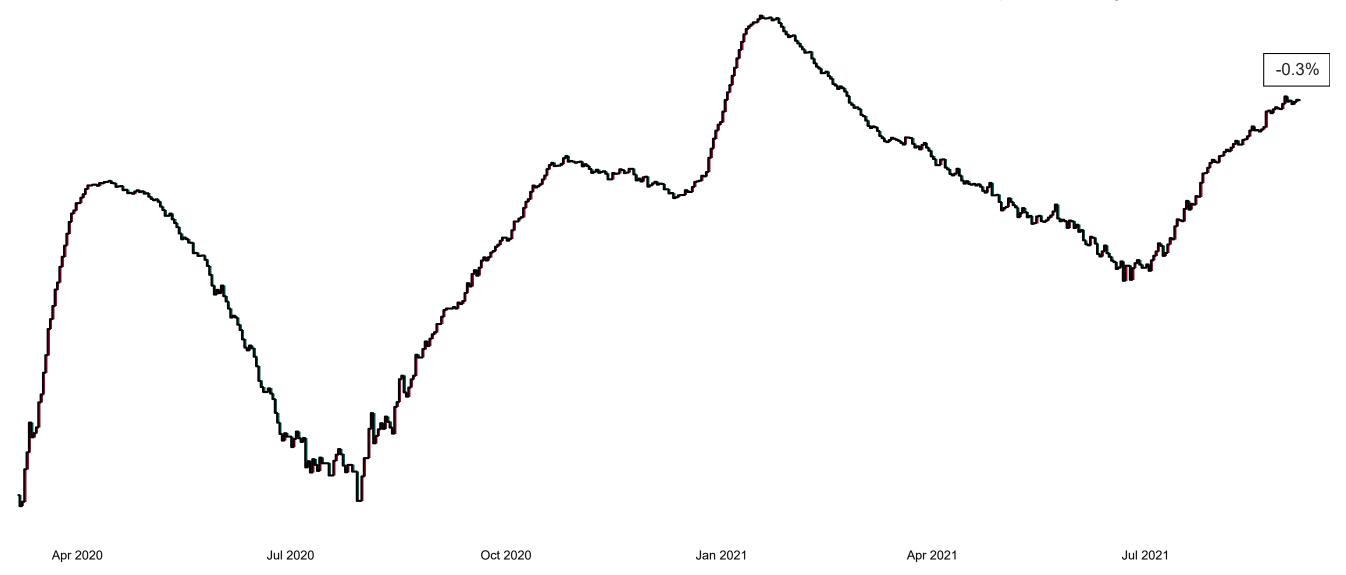

### Percentage Increase compared to the Previous Day as at 05/09/2021

% Increase in total confirmed cases compared to the previous day since 06 March \* Baseline is 13 cases at 05-March-2020

Apr 2020

Jul 2020

Jan 2021

Apr 2021

Jul 2021

0.33%