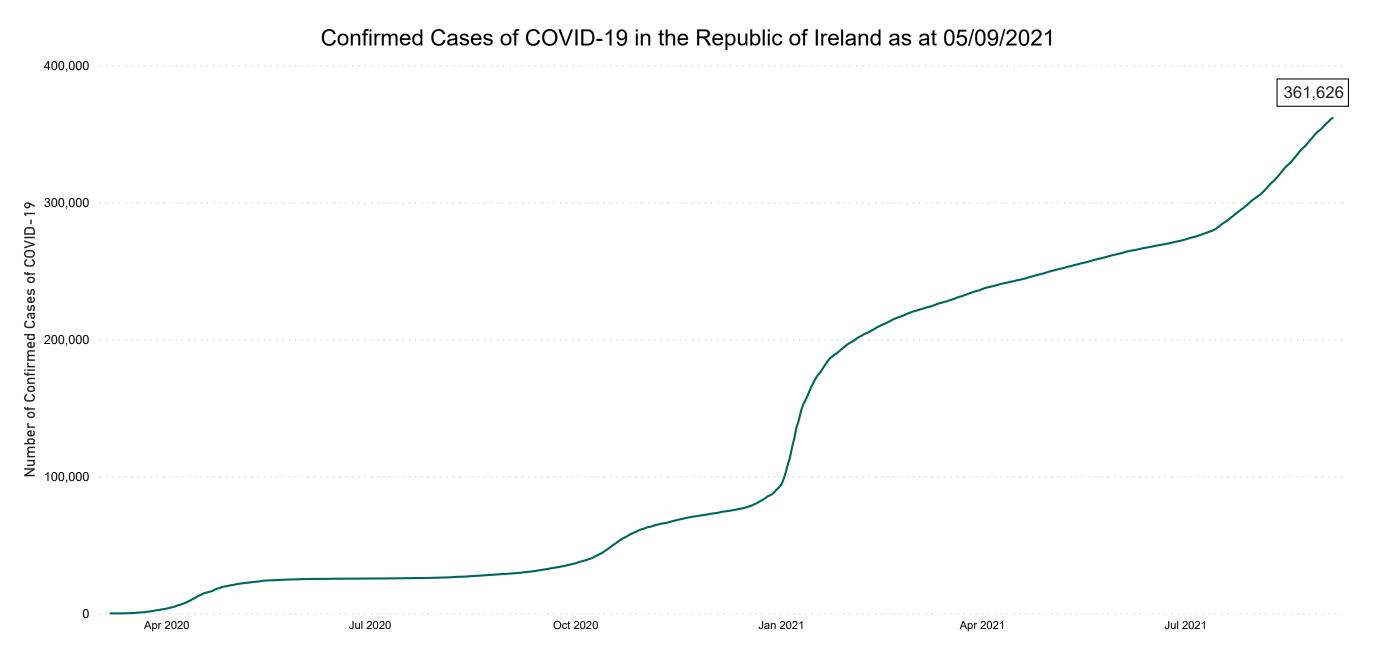

**COVID-19 Daily Operations Update Acute Hospitals** 

Performance Management and Improvement Unit

2000hrs Sunday 05th September 2021

### New Confirmed COVID-19 Cases in the Republic of Ireland as at 05/09/2021



Source: Department of Health 2020, < https://www.gov.ie/en/news/7e0924-latest-updates-on-covid-19-coronavirus/>

### Percentage Increase compared to the Previous Day as at 05/09/2021

% Increase in total confirmed cases compared to the previous day since 06 March \* Baseline is 13 cases at 05-March-2020

Apr 2020

Jul 2020

Jan 2021

Apr 2021

Jul 2021

0.33%

## Confirmed Cases of COVID-19 in the Republic of Ireland as at 05/09/2021



# Geographical Spread of COVID-19 Confirmed Cases and Suspected Cases across Acute Hospital Sites as at 05/09/2021 20:00



#### Total Confirmed COVID-19 Cases

| 8am | 2pm | 8pm |
|-----|-----|-----|
| 362 | 366 | 373 |

37



#### Total Confirmed COVID-19 Cases (Past 24 Hours)



UHW

0

#### Current Number of COVID-19 Suspected Cases

| 8am | 2pm | 8pm |
|-----|-----|-----|
| 101 | 92  | 81  |



# Number of Confirmed COVID-19 Cases Admitted across 29 acute sites (including CHI)

Number of Confirmed COVID-19 Cases Admitted on Site at 0800hrs, 1400hrs and 2000hrs



# Percentage Variance at <u>8am</u> of Confirmed COVID-19 cases Admitted Across 29 sites compared to the previous day

% Variance at 8am of confirmed COVID-19 cases admitted across 29 sites to the previous day



# Number o